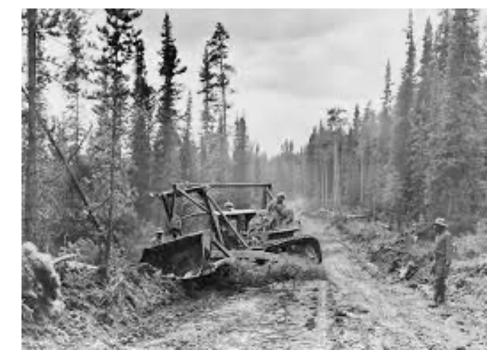

# •ALCAN Constructed in 8 months by 11,000 soldiers

•Usibelli Coal Mine started to provide fuel diversification to Fort Wainwright