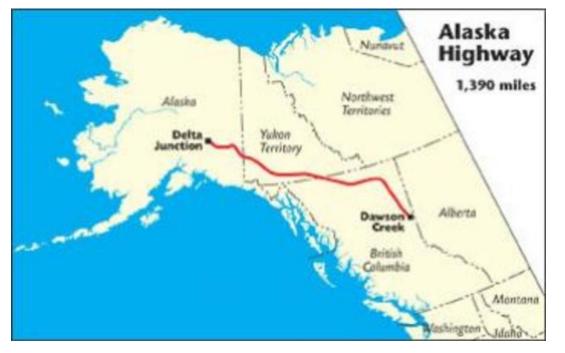

# •ALCAN Constructed in 8 months by 11,000 soldiers

•Usibelli Coal Mine started to provide fuel diversification to Fort Wainwright