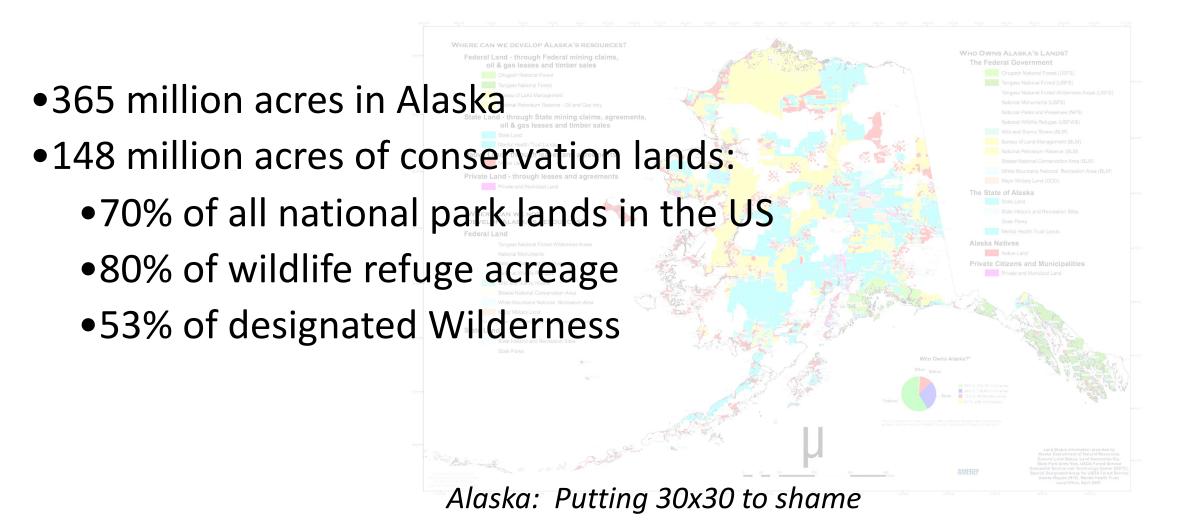

8 months by 11,000 soldiers

•Usibelli Coal Mine started to provide fuel diversification to Fort Wainwright







## Federal Overreach by the Biden Administration in Alaska

- Suspended oil and gas leases in ANWR
- Reverted management of the NPR-A to the 2013
- Reginstating the Roadless Rule in the Tongass National Forest
- Revised definition of WOTUS
- 30x30
- Supplemental EIS for Willow
- Suspension of Ambler Road remanding the Record of Decision for "Deficiencies"

HARRIS THE BIDEN PLAN TO SECURE ENVIRONMENTAL JUSTICE AND EQUITABLE ECONOMIC OPPORTUNITY

BIDEN



## Wind Turbines

- Steel (66-79% of total turbine mass)
- fiberglass, resin or plastic (11-16%)
- iron or cast iron (5-17%) copper (1%)
- Aluminum (0-2%)



#### Electric Vehicles







#### Conservation of Lands in Alaska



#### Why can't we get a little federal overreach here? Contaminated Sites on ANCSA Lands

#### **Contaminated Sites ownership** Sea BLM\_AK\_Contaminated\_Sites Orphan In Cleanup Program Informational Cleanup Complete with Institutional Controls Cleanup Complete Yukon Northwest Icrritories Bering Sea Gulf of Alaska



Grist / Tom Williams / CQ Roll Call / Getty Images

Newly appointed Secretary of the Interior Deb Haaland has pledged to address the concerns of U.S. communities that have disproportionately suffered from pollution and environmental degradation. In her role as the primary steward of America's public lands, Haaland promised last week to incorporate diverse perspectives and prioritize environmental justice across the agencies of the Department of the Interior. In a <u>secreta