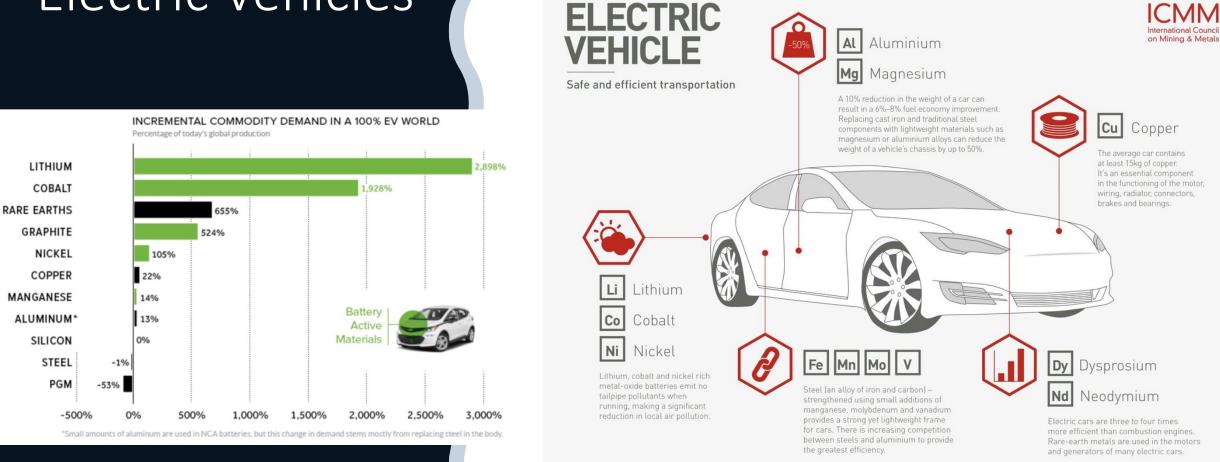

ring World War II



# •ALCAN Constructed in 8 months by 11,000 soldiers

•Usibelli Coal Mine started to provide fuel diversification to Fort Wainwright







## Federal Overreach by the Biden Administration in Alaska

- Suspended oil and gas leases in ANWR
- Reverted management of the NPR-A to the 2013
- Reginstating the Roadless Rule in the Tongass National Forest
- Revised definition of WOTUS
- 30x30
- Supplemental EIS for Willow
- Suspension of Ambler Road remanding the Record of Decision for "Deficiencies"

HARRIS THE BIDEN PLAN TO SECURE ENVIRONMENTAL JUSTICE AND EQUITABLE ECONOMIC OPPORTUNITY

BIDEN



## Wind Turbines

- Steel (66-79% of total turbine mass)
- fiberglass, resin or plastic (11-16%)
- iron or cast iron (5-17%) copper (1%)
- Aluminum (0-2%)



#### Electric Vehicles







#### Conservation of Lands in Alaska



#### Why can't we get a little federal overreach here? Contaminated Sites on ANCSA Lands

#### **Contaminated Sites ownership** Sea BLM\_AK\_Contaminated\_Sites Orphan In Cleanup Program Informational Cleanup Complete with Institutional Controls Cleanup Complete Yukon Northwest Icrritories Bering Sea Gulf of Alaska



Grist / Tom Williams / CQ Roll Call / Getty Images

Newly appointed Secretary of the Interior Deb Haaland has pledged to address the concerns of U.S. communities that have disproportionately suffered from pollution and environmental degradation. In her role as the primary steward of America's public lands, Haaland promised last week to incorporate diverse perspectives and prioritize environmental justice across the agencies of the