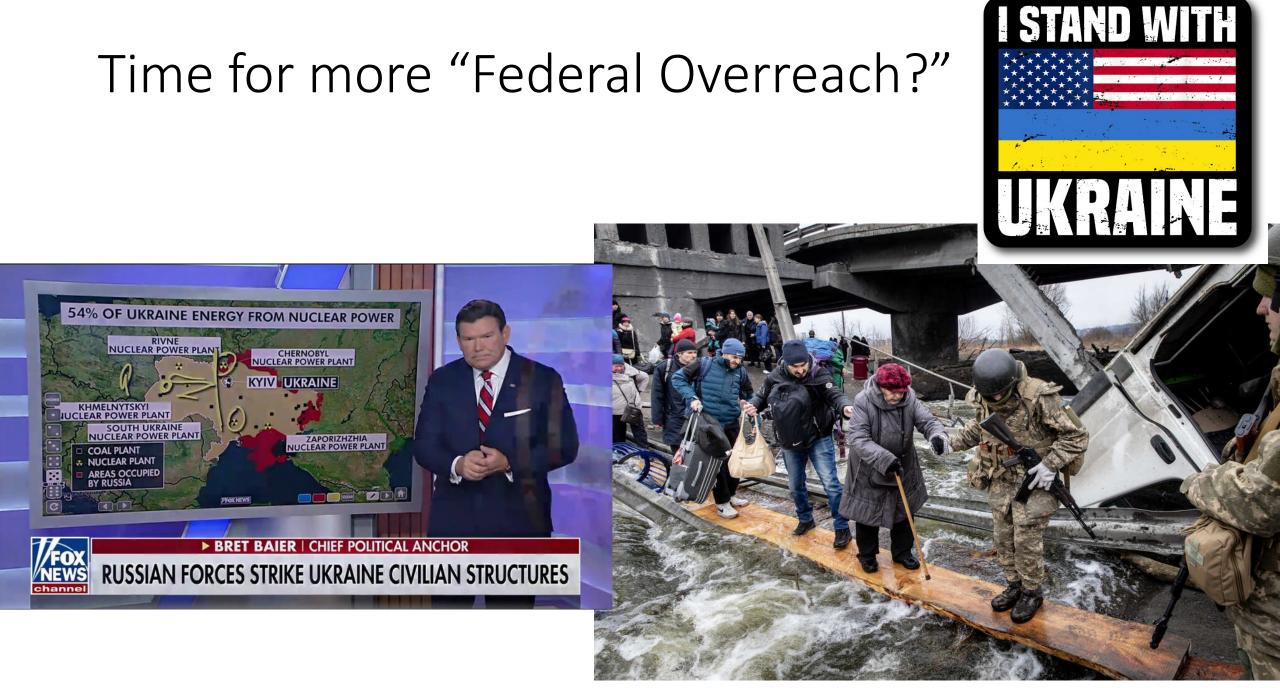

## Federal Overreach by the Biden Administration in Alaska

- Suspended oil and gas leases in ANWR
- Reverted management of the NPR-A to the 2013
- Reginstating the Roadless Rule in the Tongass National Forest
- Revised definition of WOTUS
- 30x30
- Supplemental EIS for Willow
- Suspension of Ambler Road remanding the Record of Decision for "Deficiencies"