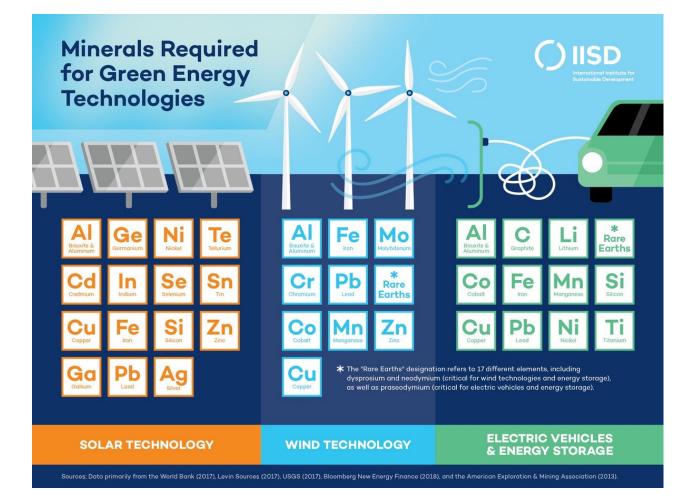

## Wind Turbines

- Steel (66-79% of total turbine mass)
- fiberglass, resin or plastic (11-16%)
- iron or cast iron (5-17%) copper (1%)
- Aluminum (0-2%)

#### Electric Vehicles